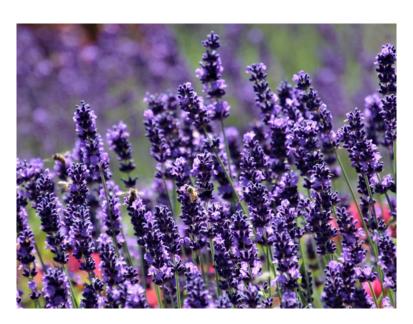

## Lavandula x intermedia Sensational *Lavender*

Price: \$15.00

Price includes 6% MD sales tax

**Exposure** Full Sun

Height 24"

**Spread** 30" - 36"

Spacing 36"

**Bloom Color** Purple

## **Description**

'Sensational' Lavender is an improved, easy-to-grow variety that makes growing lavender accessible to more gardeners than ever! Silvery foliage is topped by large, dense purple flower spikes. With a compact, dense habit and notable durability for sun, heat, and humidity, as well as cold tolerance, Sensational stands apart from many traditional Lavender varieties. The strong stems are great for bouquet building. Sensational has all the landscaping capabilities of a great lavender—heat, humidity and cold toleranceA favorite of honeybees, these fragrant flowers will attract a wide range of pollinators.