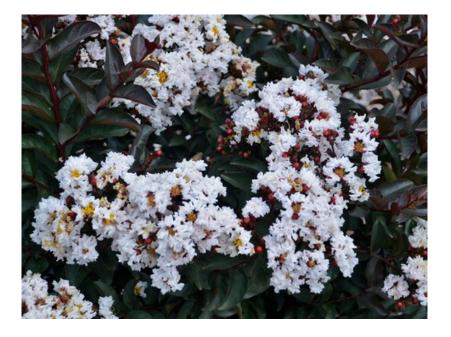

## Description

This selection of dwarf Crapemyrtle has a petite habit. The glossy foliage is dark mocha/green with burgundy veining. For most of the summer, this shrub can be admired for its attractive foliage, but starting in late summer, glossy coppery red buds open to pure white flowers. These flower clusters look like the foam that covers a latte drink—a perfect flowery finish to the summer season. Attractive green seed pods follow the flowering performance. It is perfect as a shrub border, corner planting or containers.