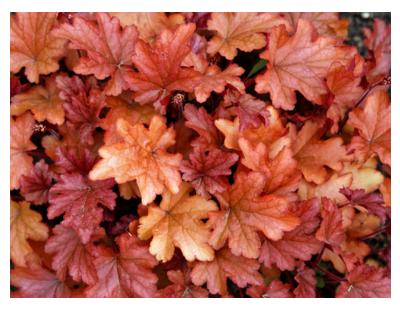

## **Description**

Peach Flambé Heuchera is a clump-forming coral bells hybrid that features lobed and rounded bright peach leaves infused with red. It provides multi-seasonal interest as a superb color companion with spring yellows, summer blues, and fall oranges. It is a vigorous, medium-sized plant that produces white flowers in spring on 16" stems. Bright peach-colored leaves that literally glow in spring, summer and fall, turning to plum in winter. It is great as mass plantings or in groups, rock gardens, borders and open woodland gardens. Effective as an edger along paths or walkways. It attracts bees, butterflies and hummingbirds.