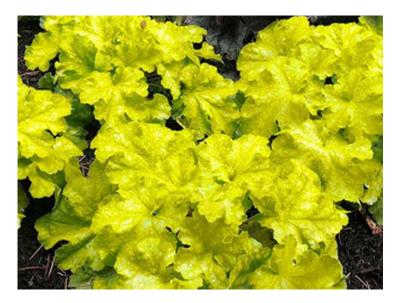

## Heuchera x. Lemon Supreme *Coral Bells (NATIVE)*

Price : \$18.00 Price includes 6% MD sales tax Exposure Full Sun, Part Shade Height 14" Spread 14" - 18" Spacing 18" Bloom Color White Bloom time Summer Deer Resistant Yes

## Description

Heuchera 'Lemon Supreme' is a citrus-bright Coral Bells that will brighten the dim and shady areas of your landscape. Bred for sun tolerance, 'Lemon Supreme' grows fine in full sun where other yellow foliage burns out. Lemon Supreme deepens into a showy lime green that lasts for a long time. The petite white flower scapes elongate and wave high over the compact mound that attract butterflies and hummingbirds. It works well as an accent plant, in containers, shade mass planting, mixed beds or for winter color and is cold hardy.