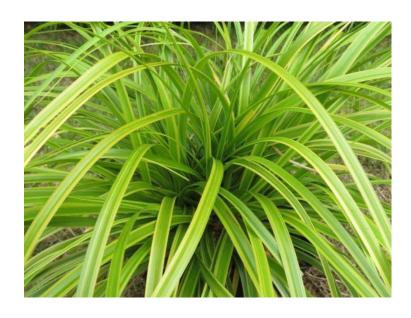

## **Description**

Perfect for shady spots, Carex oshimensis 'Everlime' is a clump-forming, fine-textured Japanese Sedge with narrow, arching foliage with deep green centers flanked by lime-green margins. With its neat, flowing habit and evergreen foliage, In early summer, it bears inconspicuous brown flower spikes on long stems. Valuable for its stunning appeal and wonderful texture, this highly decorative Sedge is easy to grow, low maintenance and does well as borders and as container plants.