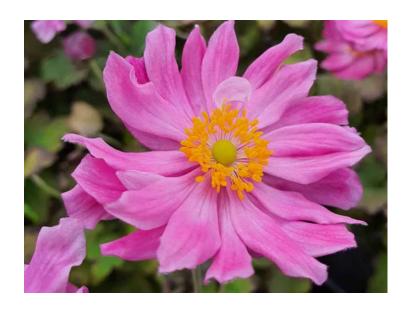

## Anemone hupensis Pretty Lady Emily Windflower

Price: \$18.00

Price includes 6% MD sales tax

Exposure Full Sun, Part Shade

Height 12" - 16"

**Spread** 24" - 36"

Spacing 24"

Bloom Color Semi Double Pink

## **Description**

Anemone 'Pretty Lady Emily' is the one of the compact and floriferous of Anemones, with bright pink, double blossoms of broad overlapping petals surrounding whorls of bright yellow stamens. Persisting for weeks, the eye-catching flowers of this Anemone attracts pollinators. It is deciduous and requires low care. This well-behaved beauty is a wonderful naturalizer that is perfect for adding a splash of color to the late season garden. They are great for front borders and containers the branching stems of poppy-like flowers are superb for cutting.