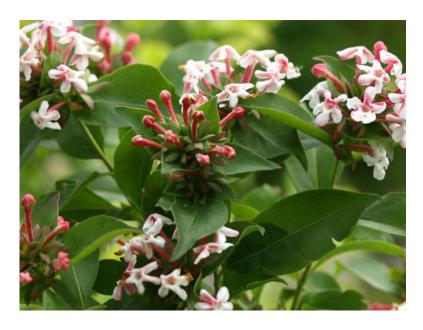

## Abelia mosanensis Sweet Emotion Fragrant Abelia

Price: \$23.00

Price includes 6% MD sales tax

Exposure Full Sun - Part Shade

**Height** 5' - 6'

**Spread** 5' - 6'

**Spacing** 5 - 7'

**Bloom Color** Pink White

**Bloom Time** Spring - Summer

**Deer resistant** Yes

**USDA Hardiness Zone** 4-8

**Other** Most fragrant, glossy green foliage turns orange in fall, hummingbird and pollinator friendly

## **Description**

Sweet Emotion Abelia perfumes the air with a sweet jasmine scent. It puts out pink buds in spring that open to blush white blooms. Its glossy, green foliage turns to orange in fall. Its flowers are attractive to butterflies. It grows in average, moist, acidic, well-drained soils in full sun or part shade. Since it blooms on old wood, no pruning is needed immediately after flowering.